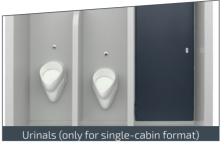

### OPERATION

• Free access

۲

- Automatic lighting when the door is opened
- The door can be opened/closed from the inside by means of a pushbutton
- Automatic flushing, disinfection and drying
- Automatic floor washing
- Automatic soap and water distribution, hand dryer
- Programmable opening and
- closing
- Automatic urinal cleaning
- Forced ventilation and frost protection

**+** OPTIONS

• Audible and visual alarm

• Urinal privacy screen

Cabin heating

Air purifier