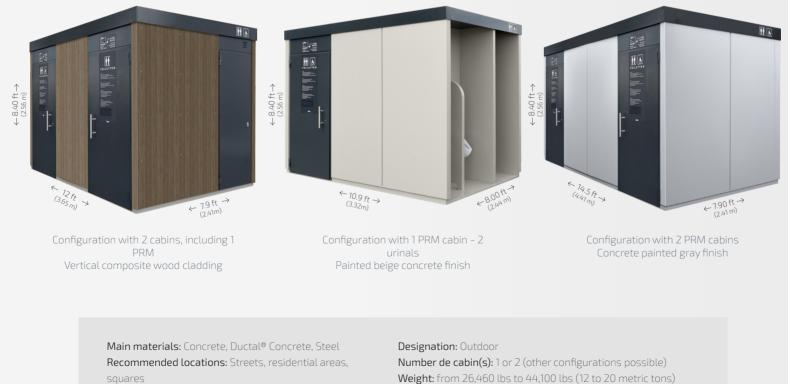

CONFIGURATIONS AND CLADDING

Low maintenance cost

۲

Remote sanitary facility management

1 PRM cabin, vertical natural wood finish

۲

Public parks and gardens. Tourist attractions. Rest stops/ service areas

Weight: from 26,460 lbs to 44,100 lbs (12 to 20 metric tons)