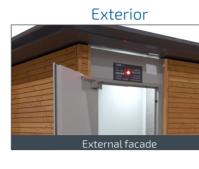

## **SAC EVO** With or without urinals

## FRANCIOLI Citygie

# THE SCALABLE SOLUTION FOR MANAGING USER **FLOWS**

Aesthetic, modular and durable

- Made in France
- PRM (persons with reduced mobility) accessible
- Prefabricated, self-contained sanitary unit
- Concrete interior and exterior structure
- Exterior finishing adapted to the environment

CONFIGURATIONS AND CLADDING

Low maintenance cost

۲

Remote sanitary facility management



1 PRM cabin, vertical natural wood finish



۲

Public parks and gardens. Tourist attractions. Rest stops/ service areas

Weight: from 26,460 lbs to 44,100 lbs (12 to 20 metric tons)



### **FRANCIOLI**

Public sanitary facilities

www.francioli.fr

۲

### SAC EVO with or without urinals

 $( \mathbf{ } )$ 

### 🙈 EQUIPMENT





۲







### Interior

# Aluminum floor - washing nozzles

Stainless steel wash basin, toilet and urinal bowls

Remote management via an online module

### OPERATION

• Free access

۲

- Automatic lighting when the door is opened
- The door can be opened/closed from the inside by means of a pushbutton
- Automatic flushing, disinfection and drying
- Automatic floor washing
- Automatic soap and water distribution, hand dryer
- Programmable opening and
- closing
- Automatic urinal cleaning
- Forced ventilation and frost protection

### 🖄 FINANCING

### Purchase

- on a signed quote or call for bids

## PROTECSAN

Protecsan has been providing maintenance and servicing, troubleshooting, cleaning services since 2000.

Simplify the maintenance/cleaning of your sanitary facilities via the Protec