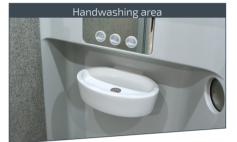

# Aluminum floor - washing nozzles

Stainless steel wash basin, toilet and urinal bowls

Remote management via an online module

### OPERATION

• Free access

۲

- Automatic lighting when the door is opened
- The door can be opened/closed from the inside by means of a pushbutton
- Automatic flushing, disinfection and drying
- Automatic floor washing
- Automatic soap and water distribution, hand dryer
- Programmable opening and
- closing
- Automatic urinal cleaning
- Forced ventilation and frost protection