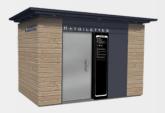

### **CONFIGURATIONS AND CLADDING**

Configuration without urinal, painted gray finish concrete

Configuration with urinals form finished concrete - City Indus

Sandblasted painted finish con-

Vertical open-work natural wood cladding (Douglas Pine)