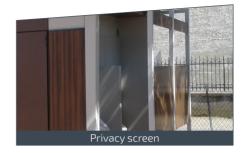

### **+** OPTIONS

- Stainless steel wash basin, toilet and urinal bowls
- Audible and visual alarm
- Privacy screen
- Remote management via an online module
- Disinfection kit

Air purifier