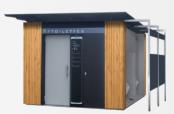

# **BOXinBOX CITY**

with or without outdoor urinals

BOXinBOX City

Sandblasted concrete, Corten metal cladding

### **CONFIGURATIONS AND CLADDING**

Configuration without urinal, painted gray finish concrete

Configuration with urinals form finished concrete - City Indus

Sandblasted painted finish con-

Vertical open-work natural wood cladding (Douglas Pine)