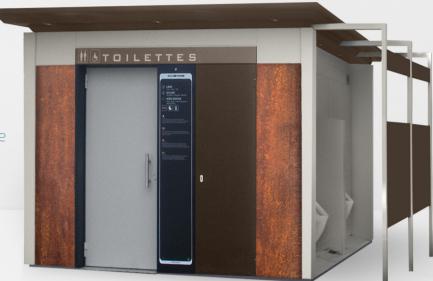

BOXinBOX City

Sandblasted concrete, Corten metal cladding

## & EQUIPMENT

Aluminum floors + washing nozzles

Interior