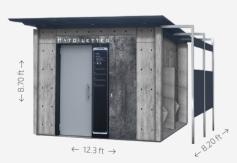

### **CONFIGURATIONS AND CLADDING**

Configuration without urinal, painted gray finish concrete

Configuration with urinals form finished concrete - City Indus

Sandblasted painted finish con-

Vertical open-work natural wood cladding (Douglas Pine)