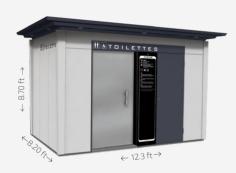

### **CONFIGURATIONS AND CLADDING**

Configuration without urinal, painted gray finish concrete

Configuration with urinals form finished concrete - City Indus

Sandblasted painted finish con-

Vertical open-work natural wood cladding (Douglas Pine)