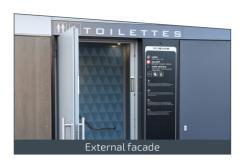

# **BOXinBOX CITY**

with or without outdoor urinals

BOXinBOX City

Sandblasted concrete, Corten metal cladding

### **CONFIGURATIONS AND CLADDING**

Configuration without urinal, painted gray finish concrete

Configuration with urinals form finished concrete - City Indus

Sandblasted painted finish con-

Vertical open-work natural wood cladding (Douglas Pine)