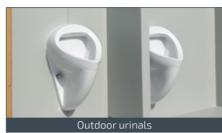

# **BOXinBOX CITY**

with or without outdoor urinals

### **CONFIGURATIONS AND CLADDING**

Configuration without urinal, painted gray finish concrete

Configuration with urinals form finished concrete - City Indus

Sandblasted painted finish con-

Vertical open-work natural wood cladding (Douglas Pine)